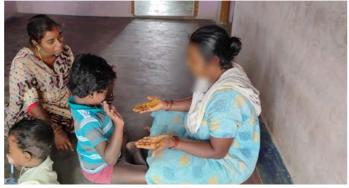

Our RSTC children's life was never better when they were home during covid, three meals a day is not possible for them. Taking concern for our children's well-being, we whole-heartedly took the risk of keeping our children with us and providing them a safe shelter and healthy food with parent's mutual understanding. Not only did we provide shelter, we also conducted many special training programs like Palm leaf craft, Puppetry, Drawing classes, Silambam (martial art) and Karate to not let Covid stop them from being happy and enrich their knowledge and skills.