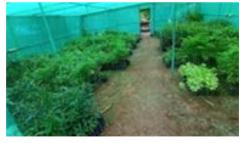

Us being with nature never stops with planting trees and watering but to protect it as it does us. To protect the saplings from animals we did fencing, and to make it eco-friendly we use shrubs that grow in huge numbers in our area. Not only we did protect our nature along with it we supported livelihood of families that supports us for preserving nature. We employed people to make fencing and protect these saplings by covering it with shading nets

Sometimes we also need to protect it from other natural organisms such as termites. It was a challenging task for us to protect our saplings form termites. We made our own pesticide which is made of ginger, green chilli, garlic and castor oil. The nature pesticide while being harmless to our health also reduced the number of wasted plants significantly.