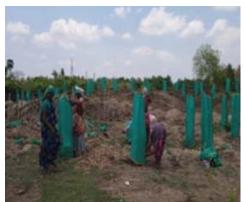

Us being with nature never stops with planting trees and watering but to protect it as it does us. To protect the saplings from animals we did fencing, and to make it eco-friendly we use shrubs that grow in huge numbers in our area. Not only we did protect our nature along with it we supported livelihood of families that supports us for preserving nature. We employed people to make fencing and protect these saplings by covering it with shading nets