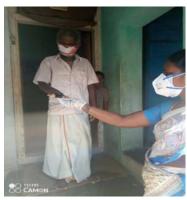

Our health workers marched door to door, educating the public on preventive, social, medical and curative aspects of COVID. We used public address systems - static & mobile, panchayat, shops to spread information; supplied Homeo boosters and Siddha decoction for immunity, at every household – 6000+.

Dr. Preethi, our residential Homoeopathic doctor led with the help of a senior Siddha doctor, combining Siddha and Homoeopathy for treatment, which was very successful and gained much appreciation from the public. Couple of more doctors supported as well through tele-consultation. Having, as simple as a pulse oximeter in each village, made a huge difference in monitoring the sick. 300+ people with illness were reached at their homes. More than 250 of them infected with COVID – some serious to critical; each one of them got cured with home based care without needing any hospitalization.