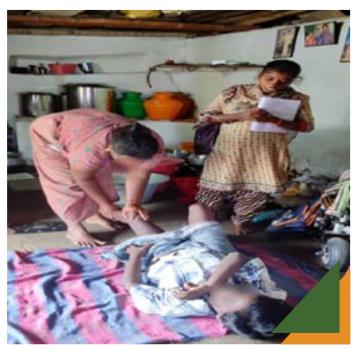

Dr. Preethi, our residential Homoeopathic doctor led with the help of a senior Siddha doctor, combining Siddha and Homoeopathy for treatment, which was very successful and gained much appreciation from the public. Couple of more doctors supported as well through tele-consultation. Having, as simple as a pulse oximeter in each village, made a huge difference in monitoring the sick. 300+ people with illness were reached at their homes. More than 250 of them infected with COVID – some serious to critical; each one of them got cured with home based care without needing any hospitalization.