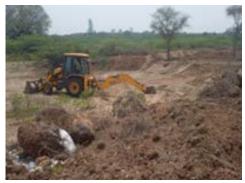

# JOURNEY TOWARDS NATURE PRESERVATION- AFFORESTATION

Payir with nature or in other words any living organism with nature is always inseparable even when it takes of risk of human lives. We have planted around 9000 saplings around 6 villages (Thenur, Thottiyapatti, Nathakadu, T Kalathur, Nakkasalem, Ariyalur) in Perambalur District. We use poclains to clean up the spaces for planting trees. We as a team joined together and planted as well as nourished the saplings every day using water-loaded tanks. We have faced a lot of challenges in finding a resource for maintaining these planted saplings. Each day we take 4 to 6 trips for watering these plants for each village. This year we also get lot of volunteers from colleges for planting.