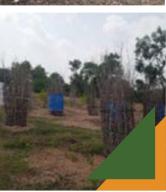

# JOURNEY TOWARDS NATURE PRESERVATION- AFFORESTATION

Payir with nature or in other words any living organism with nature is always inseparable even when it takes of risk of human lives. We have planted around 9000 saplings around 6 villages (Thenur, Thottiyapatti, Nathakadu, T Kalathur, Nakkasalem, Ariyalur) in Perambalur District. We use poclains to clean up the spaces for planting trees. We as a team joined together and planted as well as nourished the saplings every day using water-loaded tanks. We have faced a lot of challenges in finding a resource for maintaining these planted saplings. Each day we take 4 to 6 trips for watering these plants for each village. This year we also get lot of volunteers from colleges for planting.

Us being with nature never stops with planting trees and watering but to protect it as it does us. To protect the saplings from animals we did fencing, and to make it eco-friendly we use shrubs that grow in huge numbers in our area. Not only we did protect our nature along with it we supported livelihood of families that supports us for preserving nature. We employed people to make fencing and protect these saplings by covering it with shading nets