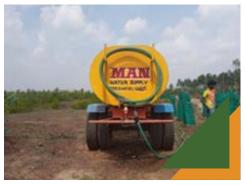

# JOURNEY TOWARDS NATURE PRESERVATION- AFFORESTATION

Payir with nature or in other words any living organism with nature is always inseparable even when it takes of risk of human lives. We have planted around 9000 saplings around 6 villages (Thenur, Thottiyapatti, Nathakadu, T Kalathur, Nakkasalem, Ariyalur) in Perambalur District. We use poclains to clean up the spaces for planting trees. We as a team joined together and planted as well as nourished the saplings every day using water-loaded tanks. We have faced a lot of challenges in finding a resource for maintaining these planted saplings. Each day we take 4 to 6 trips for watering these plants for each village. This year we also get lot of volunteers from colleges for planting.