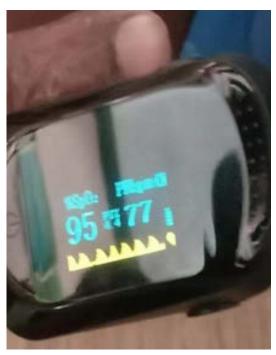

Dr. Preethi, our residential Homoeopathic doctor led with the help of a senior Siddha doctor, combining Siddha and Homoeopathy for treatment, which was very successful and gained much appreciation from the public. Couple of more doctors supported as well through tele-consultation. Having, as simple as a pulse oximeter in each village, made a huge difference in monitoring the sick. 300+ people with illness were reached at their homes. More than 250 of them infected with COVID – some serious to critical; each one of them got cured with home based care without needing any hospitalization.