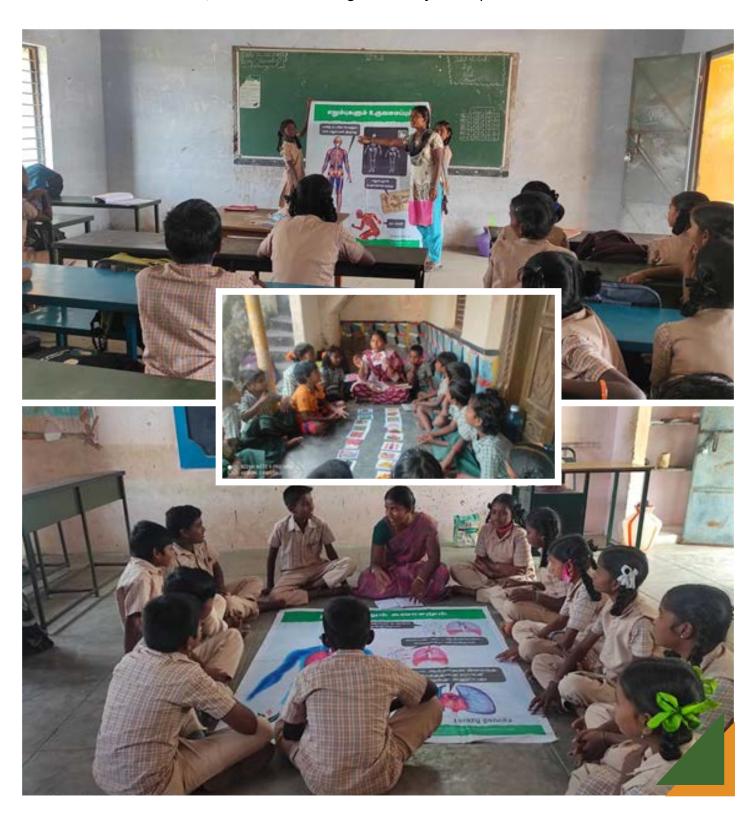

# **School Health Education (SHE)**

Our continued work in SHE, for the past 13 years, has expanded further to most of the Alathur Taluk, Thanks to the funding from Latent View Analytics.

With the schools opening up from February, our School Health Educators reach out to 5257 students in 51 Government schools in Alathur Taluk. Children are made aware of human anatomy and physiology, common illnesses, nutrition, reproductive health, hygiene, gender equality, and so on. For almost all children, these are knowledge that they are exposed for the first time.