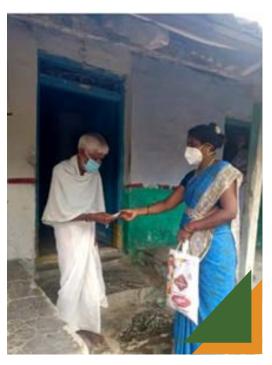

Our health workers marched door to door, educating the public on preventive, social, medical and curative aspects of COVID. We used public address systems - static & mobile, panchayat, shops to spread information; supplied Homeo boosters and Siddha decoction for immunity, at every household – 6000+.

Dr. Preethi, our residential Homoeopathic doctor led with the help of a senior Siddha doctor, combining Siddha and Homoeopathy for treatment, which was very successful and gained much appreciation from the public. Couple of more doctors supported as well through tele-consultation. Having, as simple as a pulse oximeter in each village, made a huge difference in monitoring the sick. 300+ people with illness were reached at their homes. More than 250 of them infected with COVID – some serious to critical; each one of them got cured with home based care without needing any hospitalization.