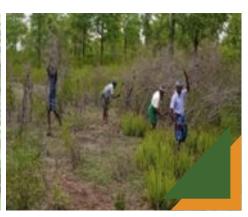

# JOURNEY TOWARDS NATURE PRESERVATION- AFFORESTATION

Payir with nature or in other words any living organism with nature is always inseparable even when it takes of risk of human lives. We have planted around 9000 saplings around 6 villages (Thenur, Thottiyapatti, Nathakadu, T Kalathur, Nakkasalem, Ariyalur) in Perambalur District. We use poclains to clean up the spaces for planting trees. We as a team joined together and planted as well as nourished the saplings every day using water-loaded tanks. We have faced a lot of challenges in finding a resource for maintaining these planted saplings. Each day we take 4 to 6 trips for watering these plants for each village. This year we also get lot of volunteers from colleges for planting.