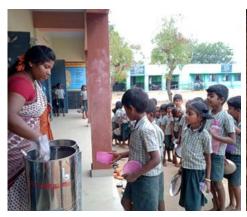

#### Our Health team's work alongside the education teams in efforts like:

- Sending youngsters from our villages to good colleges after their 12th grade and more importantly helping them complete their courses. Our interventions ensure avoidance of dropouts - convincing both the families and the student.
- Supplementary nutrition during lock down at the neighbourhood learning centers and now in the respective schools has been another key aspect of children nutrition

While some children attended the class intermittently and some did continuously, a few months later our team as well as parents could see that their children were happily learning and their improvements in skills & knowledge. Taking the health and well being of these children into their concern we provided them with supplementary snacks regularly during their class days. When the school reopened