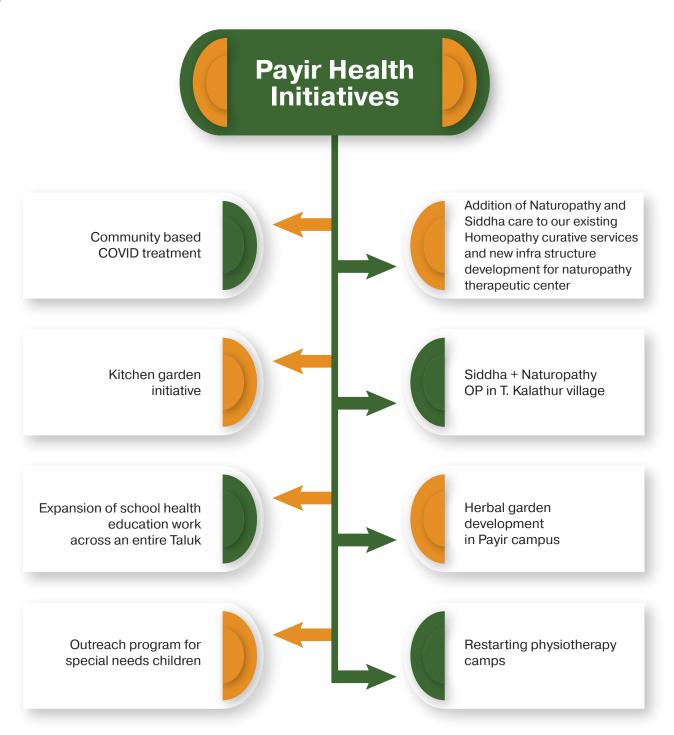

#### **PAYIR HEALTH INITIATIVES**

A very fulfilling year for the community health team. We have had an eventful year, with extensive work on afforestation in the villages, restoration of water bodies, expanding on natural farming, children nutrition and health education work and our vital health work in tackling COVID. Establishment of the holistic wellbeing center - a place for integrated curative health including well established traditional systems of medicine, has been in a sense a culmination of the years of experience.

# **Embracing multiple disciplines of treatments**

We have always believed in integrated medical approach for multiple reasons. A long-time dream came true last November when Dr. Thenmozhi, a naturopath joined the team. This was followed by Dr. Vijaykumar, a Siddha practitioner, who too became part of health team. They both enrich the existing system including a referral network of modern medicine doctors and the resident Homoeopath.

Physiotherapist couple and our dear friends Mr. Mathuvanesh and Ms. Sudha restarted rural physiotherapy camps, after the COVID break. During Covid time, they did online consultation and training.

All this has opened doors for multi-disciplinary therapy possibilities at the wellbeing center here and increases scope of a community health work encompassing integrated medical approach.