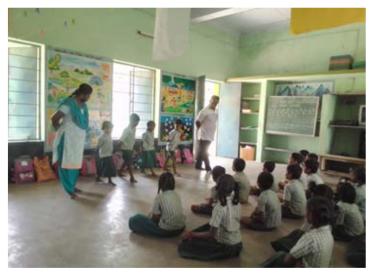

# **Engaging with government school children**

There was a huge gap in education of rural Govt. school going children, during the entire time when schools were shut down during Covid. Along with our education team, health team kept engaging the children in giving health education, involving them in kitchen garden activities, motivating them to raise trees in their lands, and in a few villages, for a brief period they also taught basic science and Tamil language to young children. They constantly persuaded children and families to stay away from junk food consumption, which had gone up several folds during the lockdown period.

# **School Health Education (SHE)**

Our continued work in SHE, for the past 13 years, has expanded further to most of the Alathur Taluk, Thanks to the funding from Latent View Analytics.

With the schools opening up from February, our School Health Educators reach out to 5257 students in 51 Government schools in Alathur Taluk. Children are made aware of human anatomy and physiology, common illnesses, nutrition, reproductive health, hygiene, gender equality, and so on. For almost all children, these are knowledge that they are exposed for the first time.